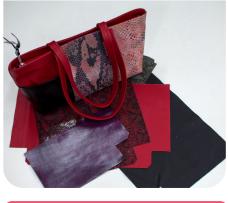

#### Leather Tote Bag workshop

Cost: \$87 + kit cost approx \$85 November Thursday 3rd & 9am - 5pm Friday 4th

Local leather master, Yvonne Twinning, is back at Melann's teaching how to make her infamous Leather tote bag. In this workshop, you will learn useful techniques for achieving a professional finish on genuine leather. Yvonne will have your kit pre-cut for the class, in colours of your choice. The chosen bag style is her Size 2 Leather Tote Bag which measures 23cm high and 29cm wide at the base which tapers to a wider measurement at the bag opening.