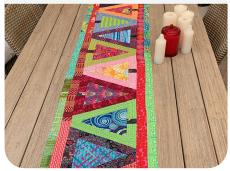

#### Christmas table runner Pattern by Wendy Williams

#### Cost: \$75.00 + pattern and materials Nov Friday 11th & 25th 9:30am - 2:30pm

Brighten your table for Christmas – or any time of the year for that matter – with this bright runner by **Wendy Williams**. Very easy piecing techniques make this great for beginners or more experienced sewers. You can practice your quilting techniques learnt through the year or just start with easy straight line quilting maybe adding some fancy stitches. Suitable for any type of sewing machines with a ¼" foot.