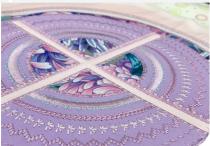

#### **Heirloom BOM**

*Kit:* \$5-\$20 per class + 14" fabric square base of plain colour *Cost:* \$30.00 per class, includes notes emailed to you to print before class

Heirloom BOM is your opportunity to harness what your machine has to offer. This class explores using fancy stitches and techniques each month, one block at a time. Ask a staff member to discover how you can be set up for Heirloom BOM.