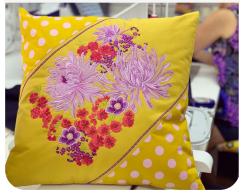

#### Chrysanthemum bouquet cushion

Cost: \$75.00 + materials and CDs required September Tuesday 9:30am - 2:30pm 20th and 27th

These impressive cushions are a combination of 3 Zundt Design CD's. They have been edited and arranged to make an embroidery design that can be stitched in one hooping ( $360 \times 260$  hoop - Icon or Icon 2) or in 2 hooping ( $360 \times 200$  hoop size). The class will allow you to copy the cushion pattern. Select from a choice of several design colourways or change the colours to suit your own decor. Suitable for embroidery machines with minimum size  $360 \text{ mm} \times 200 \text{ mm}$  hoops.